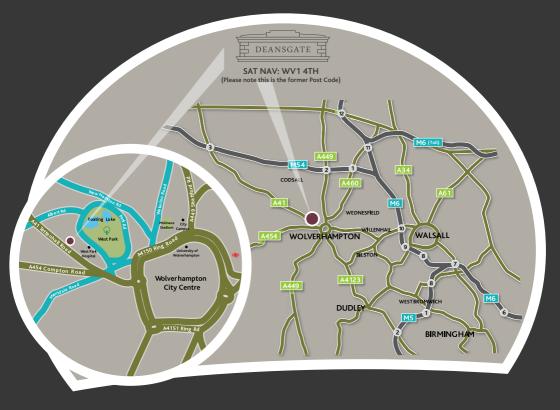

# LOCATION

Deansgate occupies a prominent location on the A41 Tettenhall Road within an established and popular office quarter in Wolverhampton.

The property lies approximately one mile north west of Wolverhampton City Centre. Junction 10 of the M6 motorway is 6.4 miles west and Junction 2 of the M54 motorway is 4.5 miles north of the property.

Deansgate also has excellent access to local amenities including a new Sainsburys superstore which incorporates a café and gym facilities.