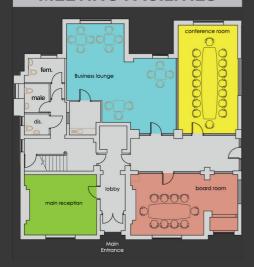

### **MEETING FACILITIES**

#### **Meeting Facilities**

- Communal Wi-Fi is available for meetings
- HD TV available in each meeting room
- Manned Reception Concierge Service
- · Visitor Parking Available
- Video Conference Facilities

#### **Pricing** (excluding VAT)

| BOARD ROOM      | £140 Half Day |
|-----------------|---------------|
| (10 seater)     | £260 Full Day |
| CONFERENCE ROOM | £180 Half Day |
| (16 seater)     | £340 Full Day |